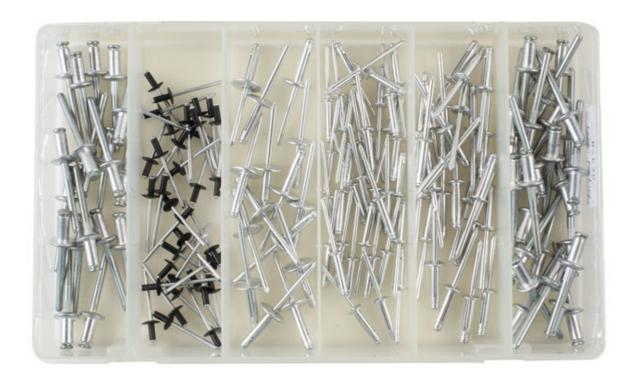

## **Assorted Metal Trim Rivets 150pc**

A mixed set of 6 types of metal trim rivets, for use across a range of vehicles, including Chrysler, Fiat, Ford, GM, Mazda, Mercedes-Benz, Nissan and Vauxhall Opel. Metal bodyshop fixings are automotive fasteners, manufactured to be an original manufacturer replacement trim clip suitable for many vehicle manufacturers and applications.

## **Additional Information**

- · Assorted popular metal rivets.
- Comprehensive range of metal trim rivets.
- Kit includes items to cover Ford, Opel / Vauxhall, Mercedes, Nissan, Mazda & Chrysler.
- · Full range of top up packs available.
- · Box contains 150pc