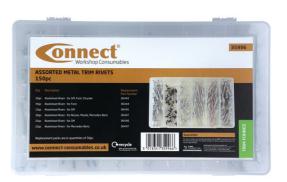

## **Assorted Metal Trim Rivets 150pc**

A mixed set of 6 types of metal trim rivets, for use across a range of vehicles, including Chrysler, Fiat, Ford, GM, Mazda, Mercedes-Benz, Nissan and Vauxhall Opel. Metal bodyshop fixings are automotive fasteners, manufactured to be an original manufacturer replacement trim clip suitable for many vehicle manufacturers and applications.

## **Additional Information**

- · Assorted popular metal rivets.
- Comprehensive range of metal trim rivets.
- Kit includes items to cover Ford, Opel / Vauxhall, Mercedes, Nissan, Mazda & Chrysler.
- · Full range of top up packs available.
- · Box contains 150pc